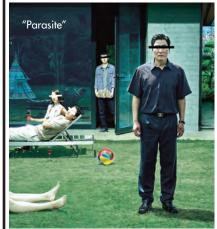

# Secrets could be 'The Undoing' of privileged Manhattanites in HBO thriller series

Lives of privilege get thrown into turmoil when shocking revelations surface in the wake of a violent death in a limited thriller series upcoming on HBO.

In "The Undoing," a six-part series premiering Sunday, Oct. 25, we are introduced to Grace and Jonathan Fraser, a Manhattan power couple living the only life they have ever wanted. Grace (Nicole Kidman, "Big Little Lies," "Moulin Rouge") is a successful therapist on the verge of publishing her first book, while Jonathan (Hugh Grant, "Love Actually," "A Very English Scandal") is an oncologist and her devoted husband. They have a young son attending an elite private school in the city.

Overnight, a chasm opens in their lives when a violent death occurs and Jonathan disappears. And in the place of the man she thought she knew, Grace is now faced with a chain of horrific revelations and a decision to dismantle her current life and make a new one for her family.

The series comes from writer/creator David E. Kelley ("Big Little Lies," "Picket Fences"), was directed by Susanne Bier ("The Night Manager") and features a cast that also includes Edgar Ramirez ("Carlos"), Noma Dumezweni ("Black Earth Rising"), Lily Rabe ("American

Horror Story") and Donald Sutherland ("Citizen X").

It also has a lot of twists and turns in a world where no one is who they seem, which is why Kidman signed on to work with her "Lies" boss once again.

"I think what the theme of it is ...," the actress says, "choosing to unknow things is a fascinating part of human nature. And when you choose to – and what you choose to believe and what you choose to see would be. ... I mean, that's the basis of a lot of this, of the psychology of this series is we choose to see certain things but also everyone has secrets. They just do."

Chief among them is Grant's character of Jonathan. From episode to episode, the viewer is left to guess whether he's good or evil, which Grant says was a tricky dance to do as an actor without revealing too much.

"Your job as an actor," he explains, "you have to sort of be as truthful to your character as you possibly can be, which actually runs counter to what you sometimes need to do in this kind of film, where you're trying to fool the audience slightly or keep up a pretense. You know, and I think that same applies to ... there's about seven suspects who emerge in this film."