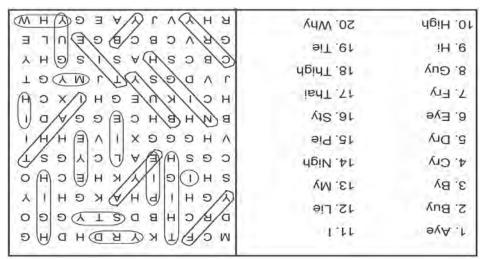

#### WORD SEARCH

In the grid below, twenty answers can be found that fit the category for today. Circle each answer that you find and list it in the space provided at the right of the grid. Answers can be found in all directions—forward, backward, horizontally, vertically and diagonally. An example is given to get you started. Can you find the twenty answers in today's puzzle?

#### Today's Category: Words That Rhyme With FLY

| M | С | F | T | K | Y | R | D | Н | D | Н | G |
|---|---|---|---|---|---|---|---|---|---|---|---|
| D | R | С | Н | В | D | S | Т | Y | G | G | 0 |
| Y | G | Н | 1 | P | H | A | K | G | H | 1 | Y |
| S | Н |   | G | 1 | Y | K | Н | E | С | Н | 0 |
| С | G | S | Н | Ε | Α | L | C | Υ | G | S | T |
| V | Н | G | G | G | X | 1 | ٧ | E | Н | Н | Ţ |
| В | N | Н | В | Н | С | Ε | G | G | Α | D | 1 |
| Н | С | 1 | K | U | E | G | Н | 1 | X | С | Н |
| J | ٧ | D | G | S | Y | T | J | M | Y | G | T |
| С | В | C | s | Н | Α | S | 1 | S | G | Н | Y |
| G | R | V | C | В | C | В | G | E | U | L | E |
| R | Н | Y | ٧ | J | Y | Α | E | G | Y | Н | W |